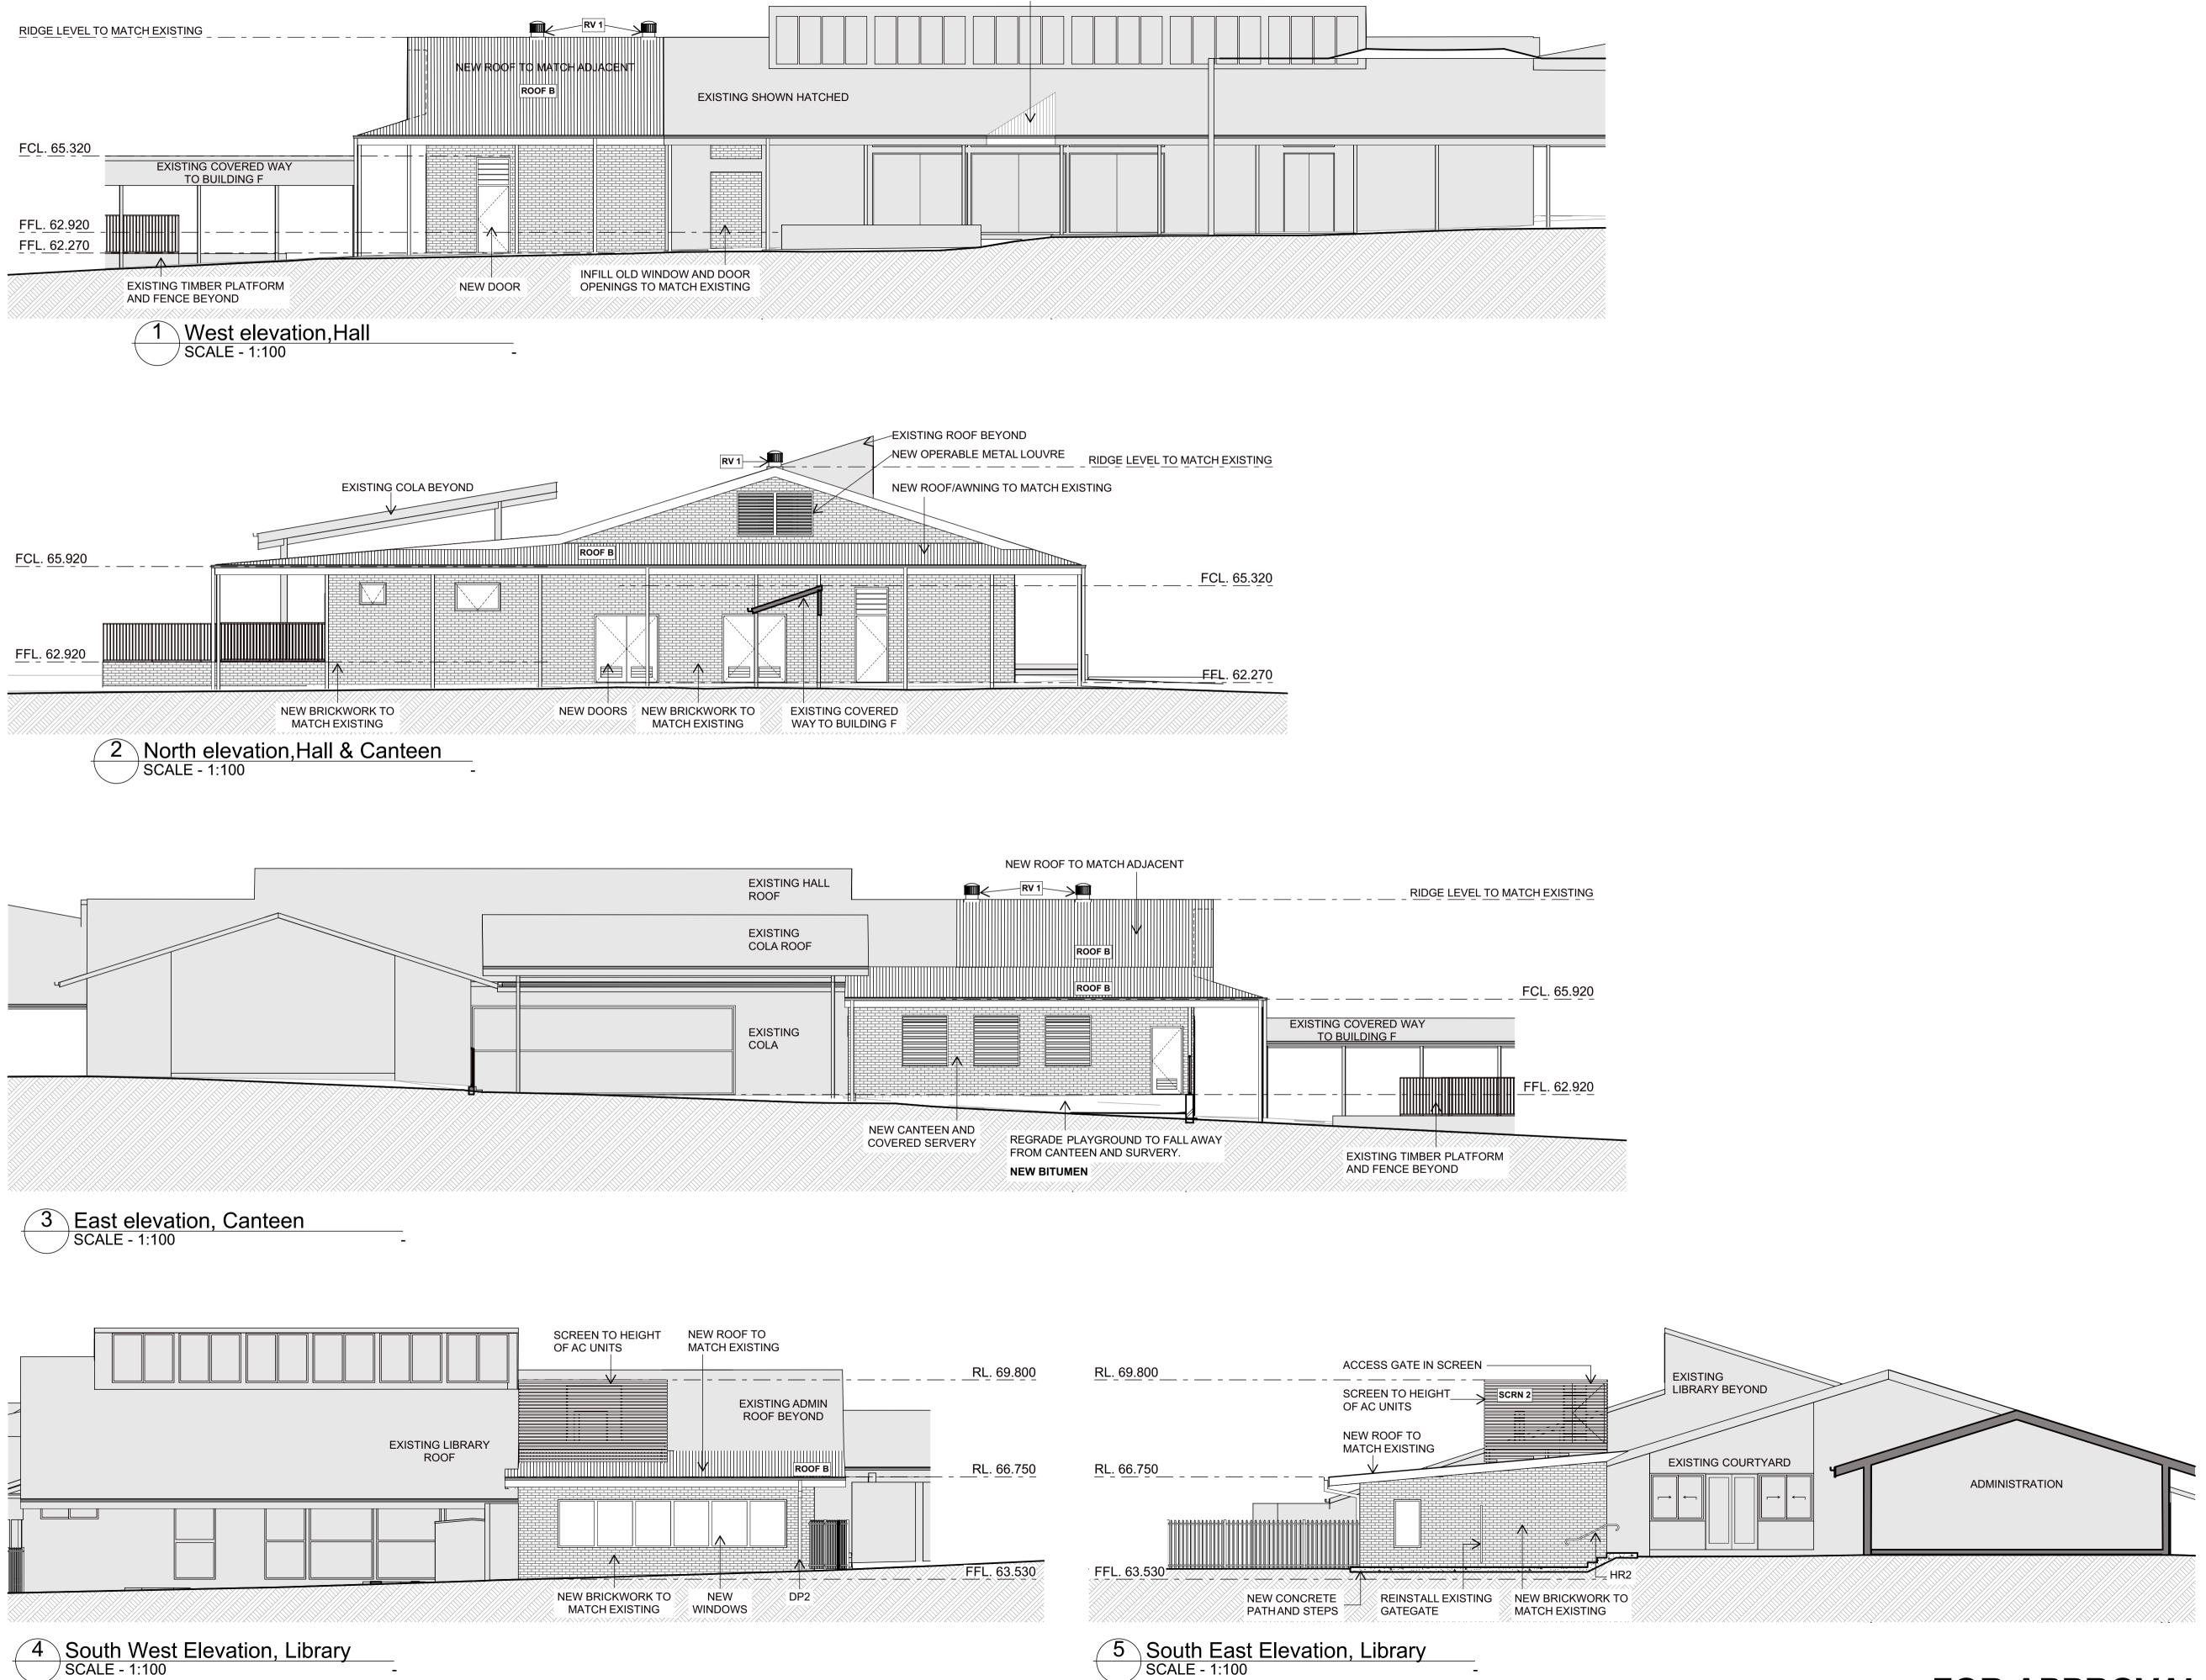

| FINISHES SELECTIONS |         |                                          |
|---------------------|---------|------------------------------------------|
|                     | BLK 3   | CONCRETE BLOCKWORK TYPE                  |
|                     | BWK 1   | FACE BRICKWORK TYPE                      |
|                     | BWK 31  | FACE BRICKWORK TYPE<br>TO MATCH EXISTING |
|                     | CLD 1   | CLADDING TYPE                            |
|                     | CON 11  | CONCRETE FINISH TYPE                     |
| Y                   | FC 1    | FIBRE CEMENT TYPE                        |
|                     | LVR 1&2 | GLASS LOUVRE TYPE                        |
|                     | LVR 3   | METAL LOUVRE TYPE                        |
|                     | SCRN -  | SCREEN TYPE                              |
|                     | ROOF -  | ROOF TYPE                                |
|                     | RV 1    | ROOF VENTILATOR                          |